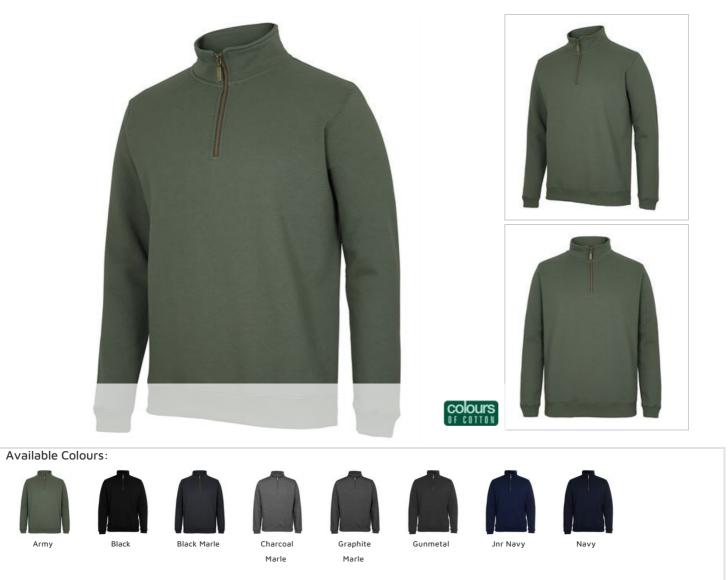

## C OF C BRASS 1/2 ZIP SWEAT S3FSZ

Comfort with Classic Style

| Details                                    | Sizing |      |      |      |    |      |    |      |     |      |     |
|--------------------------------------------|--------|------|------|------|----|------|----|------|-----|------|-----|
| > Solid colour: 80% cotton 20% polyester   | ADULTS | 2XS  | XS   | S    | Μ  | L    | XL | 2XL  | 3XL | 4XL  | 5XL |
| > Charcoal Marle: 54% polyester 46% cotton | CHEST  | 51.5 | 55   | 58.5 | 61 | 63.5 | 66 | 68.5 | 71  | 73.5 | 76  |
| > Graphite Marle: 61% cotton 39% polyester | SP     | 62.5 | 66.5 | 69   | 71 | 73   | 75 | 77   | 79  | 80   | 81  |
| > 310gsm                                   | LENGTH |      |      |      |    |      |    |      |     |      |     |
| > Antique brass zip front placket opening  |        |      |      |      |    |      |    |      |     |      |     |
| > 2x2 rib sleeve and hem basque            |        |      |      |      |    |      |    |      |     |      |     |
| > Classic fit                              |        |      |      |      |    |      |    |      |     |      |     |
| > 2XS, XS size available in Navy, Black    |        |      |      |      |    |      |    |      |     |      |     |