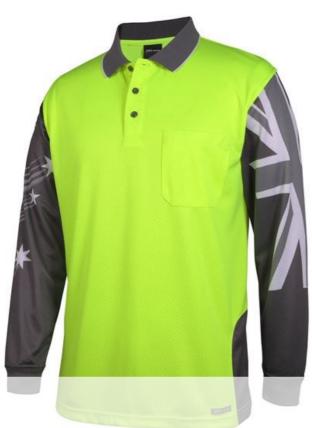

## **Details**

- > 100% polyester 160gsm jacquard fabric for increased breathability
- > JB's Dri™ moisture wicking fabric designed to help you keep cool and dry
- > Southern Cross star print across right sleeves
- > Union Jack print on left sleeve
- > Reinforced chest pocket with pen insert
- > Straight hem with side splits
- > Easy care, quick drying fabric
- > Complies with AS/NZS 1906.4:2010 and AS/NZS 4602.1:2011 Day only
- > Complies with AS/NZS 4399:2017 for UPF Protection