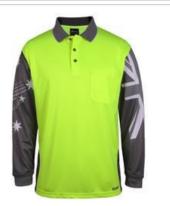

## **Details**

- > 100% polyester 160gsm jacquard fabric for increased breathability
- > JB's Dri™ moisture wicking fabric designed to help you keep cool and dry
- > Southern Cross star print across right sleeves
- > Union Jack print on left sleeve
- > Reinforced chest pocket with pen insert
- > Straight hem with side splits
- > Easy care, quick drying fabric
- > Complies with AS/NZS 1906.4:2010 and AS/NZS 4602.1:2011 Day only
- > Complies with AS/NZS 4399:2017 for UPF Protection