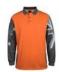

# L/S SOUTHERN CROSS POLO 6HSCL

Available Colours:

Orange/Charc oal ((UPF 30))

## **Details**

- > 100% polyester 160gsm jacquard fabric for increased breathability
- > JB's Dri™ moisture wicking fabric designed to help you keep cool and dry
- > Southern Cross star print across right sleeves
- > Union Jack print on left sleeve
- > Reinforced chest pocket with pen insert
- > Straight hem with side splits
- > Easy care, quick drying fabric
- > Complies with AS/NZS 1906.4:2010 and AS/NZS 4602.1:2011 Day only
- > Complies with AS/NZS 4399:2017 for UPF Protection