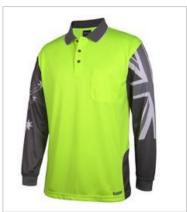

## **Details**

- > 100% polyester 160gsm jacquard fabric for increased breathability
- > JB's Dri™ moisture wicking fabric designed to help you keep cool and dry
- > Southern Cross star print across right sleeves
- > Union Jack print on left sleeve
- > Reinforced chest pocket with pen insert
- > Straight hem with side splits
- > Easy care, quick drying fabric
- > Complies with AS/NZS 1906.4:2010 and AS/NZS 4602.1:2011 Day only
- > Complies with AS/NZS 4399:2017 for UPF Protection