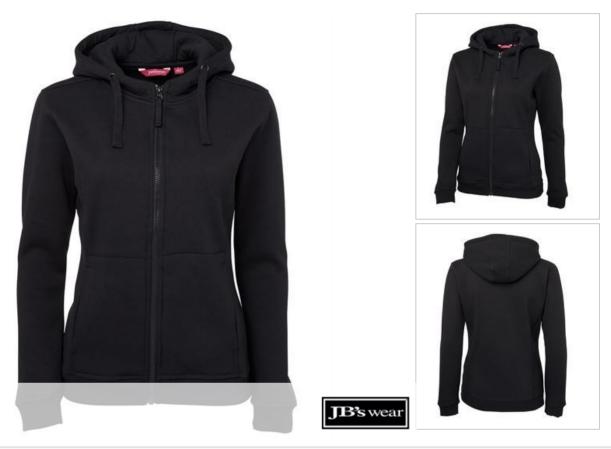

## JB'S LADIES FULL ZIP FLEECY HOODIE 3HJ1

Form-fitting comfort

## Available Colours:

Black

| Details                          | Sizing |          |      |      |      |      |      |      |      |      |
|----------------------------------|--------|----------|------|------|------|------|------|------|------|------|
| > Urban fit                      | LADIES | 8        | 10   | 12   | 14   | 16   | 18   | 20   | 22   | 24   |
| > 80% Cotton, 20% Polyester      | CHEST  | 48       | 50.5 | 53   | 55.5 | 58   | 60.5 | 63   | 65.5 | 68   |
| > Cotton rich CVC Fleece 310gsm  | SP     | 60.5     | 62   | 63.5 | 65   | 66.5 | 68   | 69.5 | 71   | 72.5 |
| > Fully lined hood               | LENGTH |          |      |      |      |      |      |      |      |      |
| > Two front hand pockets         |        |          |      |      |      |      |      |      |      |      |
| > Elastane hem for added comfort |        |          |      |      |      |      |      |      |      |      |
| > 1x1 rib cuffs                  | Hooded | <b>`</b> |      |      |      |      |      |      |      |      |