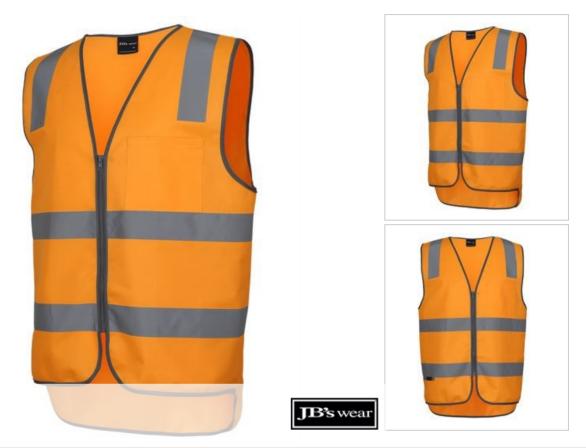

## AUST. RAIL (D+N) ZIP SAFETY VEST

Rail Safety Vest

## Available Colours:

| Details                                                       | Sizing                           |      |                        |     |    |    |    |     |     |     |     |
|---------------------------------------------------------------|----------------------------------|------|------------------------|-----|----|----|----|-----|-----|-----|-----|
| > Classic Fit                                                 | ADULTS                           | 2XS  | XS                     | S   | Μ  | L  | XL | 2XL | 3XL | 4XL | 5XL |
| > 100% polyester tricot for durability                        | <b>CHEST</b>                     | 54   | 56.5                   | 59  | 62 | 65 | 68 | 71  | 74  | 77  | 80  |
| > Front zip closure                                           | SP                               | 67   | 69                     | 69  | 71 | 71 | 73 | 73  | 75  | 75  | 77  |
| > Australian Rail orange with silver reflective tape          | LENGTH                           |      |                        |     |    |    |    |     |     |     |     |
| > Left hand chest pocket with pen insert                      |                                  |      |                        |     |    |    |    |     |     |     |     |
| > Grey contrast binding                                       | Australia                        |      | Austral                |     |    |    |    |     |     |     |     |
| > Drop tail design                                            | Standards                        |      | personal<br>Protective |     |    |    |    |     |     |     |     |
| > Complies with AS/NZS 1906.4:2010 and AS/NZS 4602.1:2011 Day | AS/NZS:1906.4:<br>AS/NZS:4602.1: | 2010 | equipn<br>Minii        | mun |    |    |    |     |     |     |     |
| and Night                                                     | Day & Nig                        |      | require<br>AS:747      |     |    |    |    |     |     |     |     |
| > Complies with AS 7471:2019                                  |                                  |      |                        |     |    |    |    |     |     |     |     |
|                                                               |                                  |      |                        |     |    |    |    |     |     |     |     |