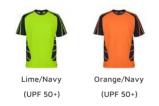

## Available Colours:

| Details |                                                                 | Sizing                  |                                        |                                   |         |                |          |      |                              |            |      |  |
|---------|-----------------------------------------------------------------|-------------------------|----------------------------------------|-----------------------------------|---------|----------------|----------|------|------------------------------|------------|------|--|
| > 10    | 00% polyester 160gsm micro mesh fabric                          | ADULTS                  | XS                                     | S                                 | Μ       | L              | XL       | 2XL  | 3XL                          | 4XL        | 5XL  |  |
| > JE    | 3's Dri™ moisture wicking fabric designed to help you keep cool | <b>CHEST</b>            | 51                                     | 53.5                              | 56      | 58.5           | 61       | 63.5 | 66.5                         | 70         | 73.5 |  |
| ar      | nd dry                                                          | SP LENGTH               | 68                                     | 70.5                              | 73      | 75.5           | 78       | 80.5 | 81.5                         | 82.5       | 83.5 |  |
| > R     | einforced chest pocket with pen insert                          |                         |                                        |                                   |         |                |          |      |                              |            |      |  |
| > St    | traight hem with side splits                                    | Annaturalitan           |                                        | 1.                                |         |                |          | ,    |                              | <b>A</b> . |      |  |
| > R     | aglan sleeves                                                   | Australian<br>Standards |                                        | -0                                | -       | -              | -)       |      | A'                           |            | i    |  |
| > Ea    | asy care, quick drying fabric                                   | AS/NZS:1906.4:201       | AS/NZS:1906.4:2010<br>AS/NZS:4602:1999 |                                   |         |                | LIDE     |      |                              |            |      |  |
| > C     | omplies with AS/NZS 1906.4:2010 and AS/NZS 4602:1999 Day        | Day Only                |                                        | UPF Compliant<br>AS/NZS 4399:2017 |         | Sun Protection |          | tion | JB's Dri<br>Moisture Wicking |            |      |  |
| 01      | nly                                                             |                         |                                        | 40/1420 401                       | 99.2017 | ou             | n Protec | uon  | Moistur                      | e wicking  | ,    |  |
| > C     | omplies with AS/NZS 4399:2017 for UPF Protection (UPF50+)       |                         |                                        |                                   |         |                |          |      |                              |            |      |  |