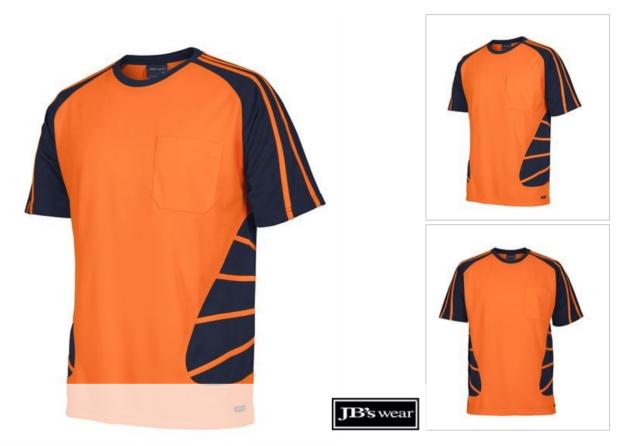

## HI VIS SPIDER TEE 6HST

Striking design



## Available Colours:



| Details |                                                                 | Sizing                  |                                        |                                   |         |                |          |      |                              |            |      |  |
|---------|-----------------------------------------------------------------|-------------------------|----------------------------------------|-----------------------------------|---------|----------------|----------|------|------------------------------|------------|------|--|
| > 10    | 00% polyester 160gsm micro mesh fabric                          | ADULTS                  | XS                                     | S                                 | Μ       | L              | XL