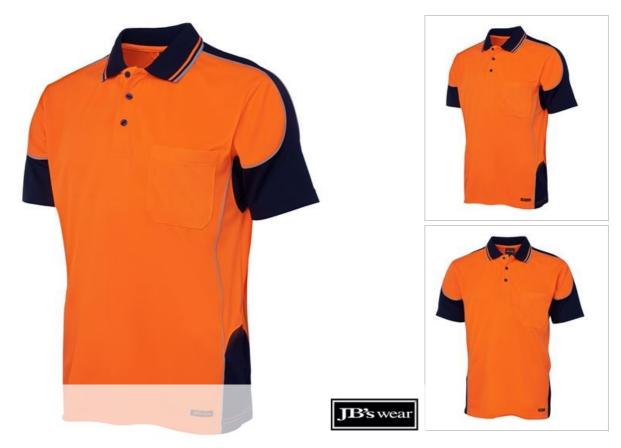

## HI VIS CONTRAST PIPING POLO 6HCP4

Piping Style

## Details

- > 100% Polyester for durability
- > 160gsm micro mesh fabric
- > JB's Dri™ moisture wicking fabric designed to help keep you cool and dry
- > Complies with Standard AS/NZS 4399:2017 for UPF Protection ( UPF 50+)
- > Complies with Standards AS/NZS 1906.4:2010 AS/NZS 4602.1:2011 Day Only
- > Reinforced chest pocket with pen insert
- > Straight hem
- > Easy care fabric
- > Quick drying