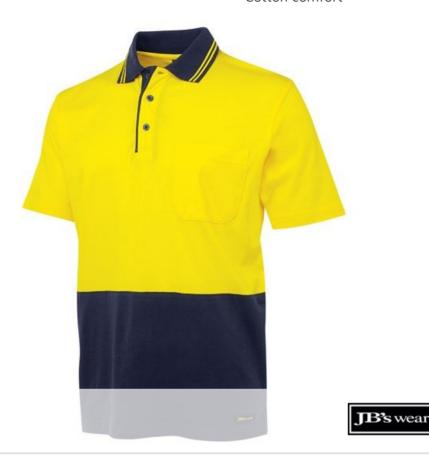

## JB'S HI VIS S/S COTTON POLO

Cotton comfort

## Available Colours:

Orange/Navy (UPF 50+)

Yellow/Black (UPF 50+)

Yellow/Navy (UPF 50+)

## Details

- > Classic fit
- > 100% Cotton for 100% comfort
- > 180qsm fabric
- > Complies with Standard AS/NZS 4399:2017 for UPF Protection (UPF LENGTH 50+)
- Complies with Standards AS/NZS 1906.4:2010 AS/NZS 4602.1:2011 Day Only
- Contrast striped collar, front panel and herringbone trim inside placket
- > Reinforced chest pocket with pen insert
- > Straight hem with side splits