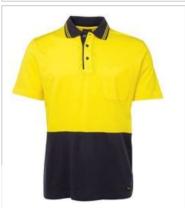

## Available Colours:

Orange/Navy (UPF 50+)

Yellow/Black (UPF 50+)

Yellow/Navy (UPF 50+)

## Details

- > Classic fit
- > 100% Cotton for 100% comfort
- > 180qsm fabric
- > Complies with Standard AS/NZS 4399:2017 for UPF Protection (UPF LENGTH 50+)
- Complies with Standards AS/NZS 1906.4:2010 AS/NZS 4602.1:2011 Day Only
- Contrast striped collar, front panel and herringbone trim inside placket
- > Reinforced chest pocket with pen insert
- > Straight hem with side splits