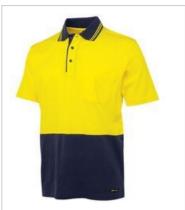

## Available Colours:

Orange/Navy (UPF 50+)

Yellow/Black (UPF 50+)

Yellow/Navy (UPF 50+)

## Details

- > Classic fit
- > 100% Cotton for 100% comfort
- > 180qsm fabric
- > Complies with Standard AS/NZS 4399:2017 for UPF Protection (UPF LENGTH 50+)
- Complies with Standards AS/NZS 1906.4:2010 AS/NZS 4602.1:2011 Day Only
- Contrast striped collar, front panel and herringbone trim inside placket
- > Reinforced chest pocket with pen insert
- > Straight hem with side splits