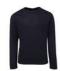

## L/S POLY TEE KIDS & ADULTS

**7PLFT** 

The essential team tee









## Available Colours:







Black (UPF 30)

Navy (UPF 30)

30)

## **Details**

- > 100% Polyester, 160gsm pique knit fabric
- > Podium Cool™ moisture wicking fabric designed to help keep you cool and dry
- > Complies with standard AS/NZS 4399:1996 and AS/NZS 4399:2017 for UPF protection
- > Easy care fabric, quick drying
- > Urban Fit

## Sizina

| ADULTS    | S    | м    | L                 | XL   | 2XL  | 3XL  | 4XL  | 5XL  |
|-----------|------|------|-------------------|------|------|------|------|------|
| CHEST     | 51   | 53.5 | <del></del><br>56 | 58.5 | 61   | 63.5 | 66   | 69   |
| SP LENGTH | 68.5 | 70.5 | 72.5              | 74.5 | 76.5 | 78.5 | 80.5 | 82.5 |

| KIDS      | 04   | 06 | 08   | 10 | 12   | 14   |
|-----------|------|----|------|----|------|------|
| CHEST     | 36   | 38 | 40   | 42 |