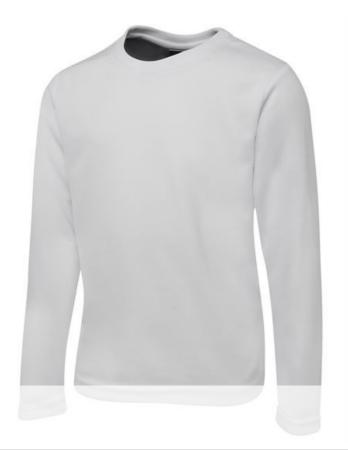

## L/S POLY TEE KIDS & ADULTS

**7PLFT** 

The essential team tee

## **Details**

- > 100% Polyester, 160gsm pique knit fabric
- > Podium Cool™ moisture wicking fabric designed to help keep you cool and dry
- > Complies with standard AS/NZS 4399:1996 and AS/NZS 4399:2017 for UPF protection
- > Easy care fabric, quick drying
- > Urban Fit