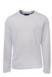

## L/S POLY TEE KIDS & ADULTS

**7PLFT** 

The essential team tee









## Available Colours:







Black (UPF 30)

Navy (UPF 30)

30)

## **Details**

- > 100% Polyester, 160gsm pique knit fabric
- > Podium Cool™ moisture wicking fabric designed to help keep you cool and dry
- > Complies with standard AS/NZS 4399:1996 and AS/NZS 4399:2017 for UPF protection
- > Easy care fabric, quick drying
- > Urban Fit

## Sizina

| ADULTS    | S    | м    | L                 | XL   | 2XL  | 3XL  | 4XL  | 5XL  |
|-----------|------|------|-------------------|------|------|------|------|------|
| CHEST     | 51   | 53.5 | <del></del><br>56 | 58.5 | 61   | 63.5 | 66   | 69   |
| SP LENGTH | 68.5 | 70.5 | 72.5              | 74.5 | 76.5 | 78.5 | 80.5 | 82.5 |

| KIDS      | 04   | 06 | 08   | 10 | 12   | 14   |
|-----------|------|----|------|----|------|------|
| CHEST     | 36   | 38 | 40   | 42 | 4