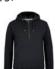

## C OF C BRASS 1/2 ZIP HOODIE









## Available Colours:







Black



Black M



Marle



Marle



Navy

## Details

- > 80% Cotton for comfort, 20% polyester for durability
- > Solid colour, Black Marle and Graphite Marle: Cotton/ Polyester
- > Charcoal Marle: Polyester/Cotton
- > 310gsm brushed fleece
- > 1/2 brass zip placket opening
- > Front lower kangaroo pocket with 2x2 rib at opening
- > 2x2 rib cuffs and hem

## Sizing

| ADULTS              | 2XS | XS | S  | M    | Ľ  | XL   | 2XL | 3XL  | 4XL | 5XL  |
|---------------------|-----|----|----|------|----|------|-----|------|-----|------|
| <b>CHEST</b>        | 49  | 52 | 55 | 57.5 | 60 | 62.5 | 65  | 67.5 | 70  | 72.5 |
| <u>SP</u><br>LENGTH | 64  | 66 | 70 | 72   | 74 | 76   | 78  | 80   | 81  | 82   |