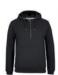

## C OF C BRASS 1/2 ZIP HOODIE









## Available Colours:







Black



Black M



Marle



Marle



Navy

## Details

- > 80% Cotton for comfort, 20% polyester for durability
- > Solid colour, Black Marle and Graphite Marle: Cotton/ Polyester
- > Charcoal Marle: Polyester/Cotton
- > 310gsm brushed fleece
- > 1/2 brass zip placket opening
- > Front lower kangaroo pocket with 2x2 rib at opening
- > 2x2 rib cuffs and hem

## Sizing

| ADULTS              | 2XS | XS | S  | M    | Ľ  | XL   | 2XL | 3XL  | 4XL | 5XL  |
|---------------------|-----|----|----|------|----|------|-----|------|-----|------|
| <b>CHEST</b>        | 49  | 52 | 55 | 57.5 | 60 | 62.5 | 65  | 67.5 | 70  | 72.5 |
| <u>SP</u><br>LENGTH | 64  | 66 | 70 | 72   | 74 | 76   | 78  | 80   | 81  | 82   |