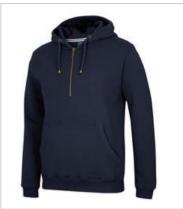

## C OF C BRASS 1/2 ZIP HOODIE

## Details

- > 80% Cotton for comfort, 20% polyester for durability
- > Solid colour, Black Marle and Graphite Marle: Cotton/ Polyester
- > Charcoal Marle: Polyester/Cotton
- > 310gsm brushed fleece
- > 1/2 brass zip placket opening
- > Front lower kangaroo pocket with 2x2 rib at opening
- > 2x2 rib cuffs and hem