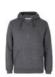

## C OF C BRASS 1/2 ZIP HOODIE









## Available Colours:







Black



Black M



Marle



Marle



Navy

## Details

- > 80% Cotton for comfort, 20% polyester for durability
- > Solid colour, Black Marle and Graphite Marle: Cotton/ Polyester
- > Charcoal Marle: Polyester/Cotton
- > 310gsm brushed fleece
- > 1/2 brass zip placket opening
- > Front lower kangaroo pocket with 2x2 rib at opening
- > 2x2 rib cuffs and hem

## Sizing

| ADULTS              | 2XS | XS | S  | M    | Ľ  | XL   | 2XL | 3XL  | 4XL | 5XL  |
|---------------------|-----|----|----|------|----|------|-----|------|-----|------|
| <b>CHEST</b>        | 49  | 52 | 55 | 57.5 | 60 | 62.5 | 65  | 67.5 | 70  | 72.5 |
| <u>SP</u><br>LENGTH | 64  | 66 | 70 | 72   | 74 | 76   | 78  | 80   | 81  | 82   |