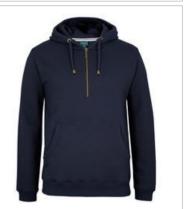

## C OF C BRASS 1/2 ZIP HOODIE

## Details

- > 80% Cotton for comfort, 20% polyester for durability
- > Solid colour, Black Marle and Graphite Marle: Cotton/ Polyester
- > Charcoal Marle: Polyester/Cotton
- > 310gsm brushed fleece
- > 1/2 brass zip placket opening
- > Front lower kangaroo pocket with 2x2 rib at opening
- > 2x2 rib cuffs and hem