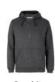

## C OF C BRASS 1/2 ZIP HOODIE









## Available Colours:







Black



Black M



Marle



Marle



Navy

## Details

- > 80% Cotton for comfort, 20% polyester for durability
- > Solid colour, Black Marle and Graphite Marle: Cotton/ Polyester
- > Charcoal Marle: Polyester/Cotton
- > 310gsm brushed fleece
- > 1/2 brass zip placket opening
- > Front lower kangaroo pocket with 2x2 rib at opening
- > 2x2 rib cuffs and hem

## Sizing

| ADULTS              | 2XS | XS | S  | M    | Ľ  | XL   | 2XL | 3XL  | 4XL | 5XL  |
|---------------------|-----|----|----|------|----|------|-----|------|-----|------|
| <b>CHEST</b>        | 49  | 52 | 55 | 57.5 | 60 | 62.5 | 65  | 67.5 | 70  | 72.5 |
| <u>SP</u><br>LENGTH | 64  | 66 | 70 | 72   | 74 | 76   | 78  | 80   | 81  | 82   |