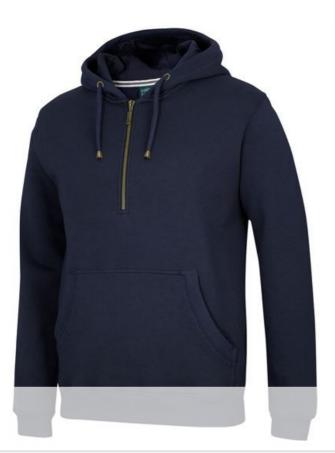

## C OF C BRASS 1/2 ZIP HOODIE

## Details

- > 80% Cotton for comfort, 20% polyester for durability
- > Solid colour, Black Marle and Graphite Marle: Cotton/ Polyester
- > Charcoal Marle: Polyester/Cotton
- > 310gsm brushed fleece
- > 1/2 brass zip placket opening
- > Front lower kangaroo pocket with 2x2 rib at opening
- > 2x2 rib cuffs and hem