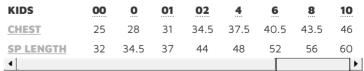

## Sizing

**ADULTS 2XS XS** 2XL 3XL 48.5 51 53.5 56 58.5 61 63.5 66.5 70 73.5 80.5 67.5 69 71.5 74 76.5 79 81 82 83 84 87