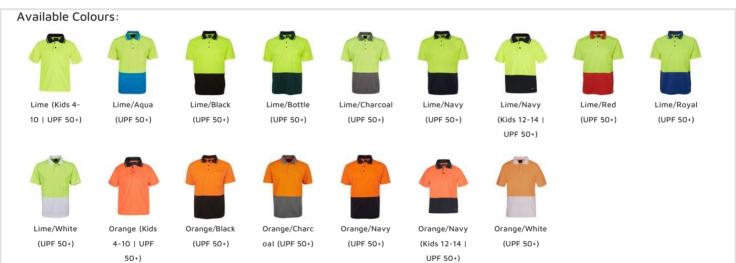

## **Details**

- > 100% Polyester in a 160gsm micro mesh fabric for durability
- > JB's Dri™ moisture wicking fabric designed to help keep you cool
- > Complies with Standard AS/NZS 4399:2017 for UPF Protection (UPF LENGTH 50+)
- > Complies with Standards AS/NZS 1906.4:2010 and AS/NZS 4602.1:2011 Day only
- > Reinforced chest Pocket with pen insert excpet size 4-10
- > Straight hem with side splits
- > Easy care fabric
- > Quick drying
- Classic Fit
- > Kids sizes 02-10 have no navy contrast panel
- > Infant sizes 00, 0, 01 have no navy contrast panel
- > 2XS only available in Lime/Black, Lime/Charcoal, Lime/Aqua
- Lime/Navy & Orange/Navy start from size S
- All colours available up to 5XL
- > 6/7XL & 8/9XL only available in Lime/Navy and Orange/Navy
- > 10/11XL only available in Lime/Navy, Orange/Navy Due Mid November