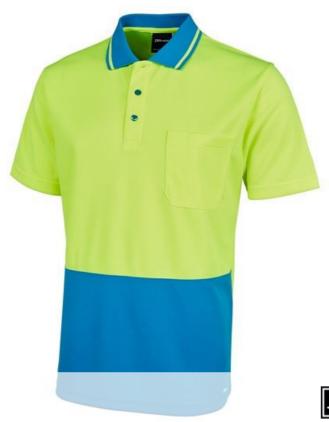

## ADULTS AND KIDS HI VIS NON CUFF TRADITIONAL POLO

## **6HVNC**

Classic Hi Vis polo

**JB's** wear

## **Details**

- > 100% Polyester in a 160gsm micro mesh fabric for durability
- > JB's Dri™ moisture wicking fabric designed to help keep you cool
- > Complies with Standard AS/NZS 4399:2017 for UPF Protection (UPF LENGTH 50+)
- > Complies with Standards AS/NZS 1906.4:2010 and AS/NZS 4602.1:2011 Day only
- > Reinforced chest Pocket with pen insert excpet size 4-10
- > Straight hem with side splits
- > Easy care fabric
- > Quick drying
- Classic Fit
- > Kids sizes 02-10 have no navy contrast panel
- > Infant sizes 00, 0, 01 have no navy contrast panel
- > 2XS only available in Lime/Black, Lime/Charcoal, Lime/Aqua
- Lime/Navy & Orange/Navy start from size S
- All colours available up to 5XL
- > 6/7XL & 8/9XL only available in Lime/Navy and Orange/Navy
- > 10/11XL only available in Lime/Navy, Orange/Navy Due Mid November