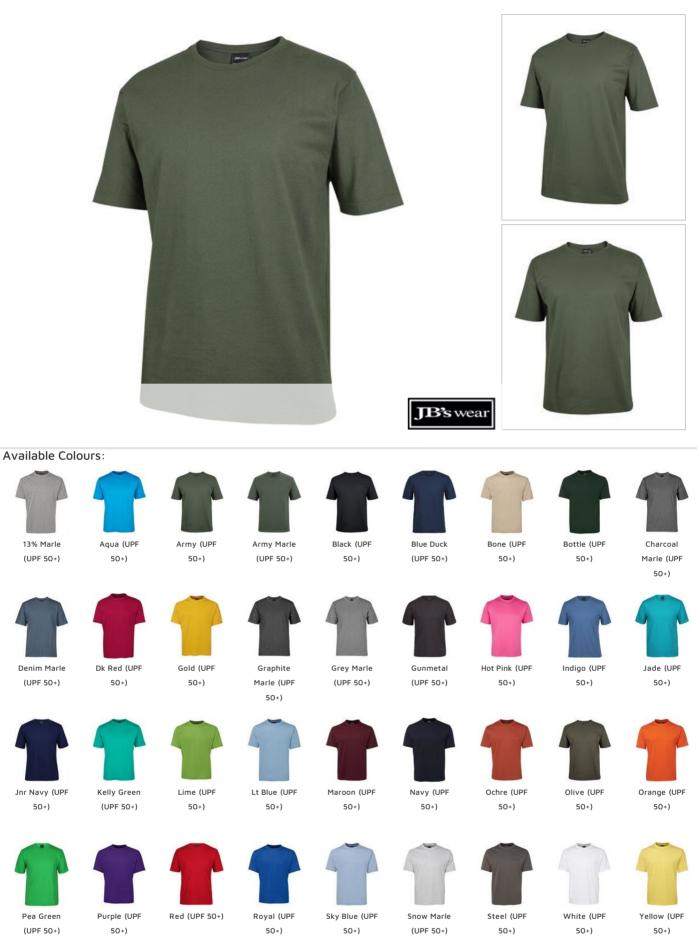

## JB'S TEE

The 100% Cotton, 100% Quality Tee

| Details                        | Sizing       |             |      |    |      |    |      |    |      |     |      |    |
|--------------------------------|--------------|-------------|------|----|------|----|------|----|------|-----|------|----|
| > Classic fit                  | ADULTS       | 3 <b>XS</b> |      | XS | S    | Μ  | L    | XL | 2XL  | 3XL |      | 5X |
| > 100% Cotton for 100% Comfort | <u>CHEST</u> | 46          | 48.5 | 51 | 53.5 | 56 | 58.5 | 61 | 63.5 | 66  | 68.5 | 7' |

- > JB's Shape Staying elastane rib crew neck
- > \*13% Marle & Snow Marle: Cotton/Viscose blend
- > \*Denim, Graphite & Army Marle: Cotton/Polyester
- > \*Charcoal & Grey Marle: Polyester/Cotton
- Self-fabric tape on inside of neck and shoulders for improved stability
- > Heavy 190gsm ring spun Jersey knit fabric
- > Twin needle double stitched seams
- > Complies with Standard AS/NZS 4399:2017 for UPF Protection
- > Vertical side seams minimise twist in the tee's body
- > 3XS only in Blue Duck

2XS, XS only in Aqua, Blue Duck, Jnr Navy, Black, Red, Denim Marle, Pea Green, Lime, Olive, Army, Army Marle, Bottle, Charcoal Marle, Grey Marle, 13% Marle, Jade, Bone, Maroon, Navy, Orange, Purple, Graphite Marle, Steel, Royal, Snow Marle, Gunmetal, Yellow, White, Gold, Hot Pink

- > 6/7XL only in White, Black, Navy, Bottle
- > 8/9XL, 10/11XL only in Black

| SP            | 60 | 64.5 | 67.5    | 70.5  | 74.5 | 77 | 79.5 | 82 | 83 | 84 | 85 |
|---------------|----|------|---------|-------|------|----|------|----|----|----|----|
| <b>LENGTH</b> |    |      |         |       |      |    |      |    |    |    |    |
| 4             |    |      |         |       |      |    |      |    |    |    |    |
|               |    |      |         |       |      |    |      |    |    |    |    |
|               |    |      | 1.      | _     |      |    |      |    |    |    |    |
|               |    |      | -04     |       |      |    |      |    |    |    |    |
|               | >  |      | $\sim$  |       |      |    |      |    |    |    |    |
|               |    |      |         | Lant  |      |    |      |    |    |    |    |
|               |    | UP   | F Compl | llant |      |    |      |    |    |    |    |