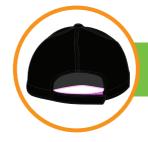

# 3919

## Fabric:

100% Acrylic

# **Features:**

Structured 6 Panel
Pre-Curved Peak
Embroidered Eyelets
Matching Peak Under Material
4 Stitch Polo Sweatband
Poplin Lined Internal Seams

## **Back Fastener:**

Fabric Covered Short Touch Strap

## **Decoration Area:**

Centre Front: 5.5cm H x 10cm W

Side: 5cm H x 6cm W Back (above arch):

Text: 1cm H x 9.5cm W Logo: 4.5cm H x 4.5cm W



#### **Available Services:**

Stock Custom Indent Express Fast-Track

## **Decoration Method:**

Stock: Embroidery, Digital Print, Plastisol Transfer Indent: Flat or 3D Embroidery, Digital Print, Badging

Embossing, many other options

#### **Carton Details:**

144 units per carton (6 inner boxes)
24 units packed in an inner box
57cm L x 42cm W x 58cm H

Carton: 16kgs



**Short Touch Strap** 

**Embroidered Eyelets**