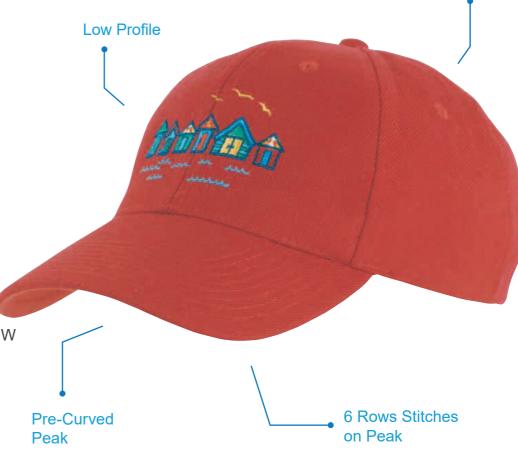

# **Features:**

Structured 6 Panel
Pre-Curved Peak
Embroidered Eyelets
Matching Peak Under Material
4 Stitch Polo Sweatband
Poplin Lined Internal Seams

## **Decoration Area:**

Centre Front: 5.5cm H x 10cm W

Side: 5cm H x 6cm W Back (above arch):

Text: 1cm H x 9.5cm W Logo: 4.5cm H x 4.5cm W