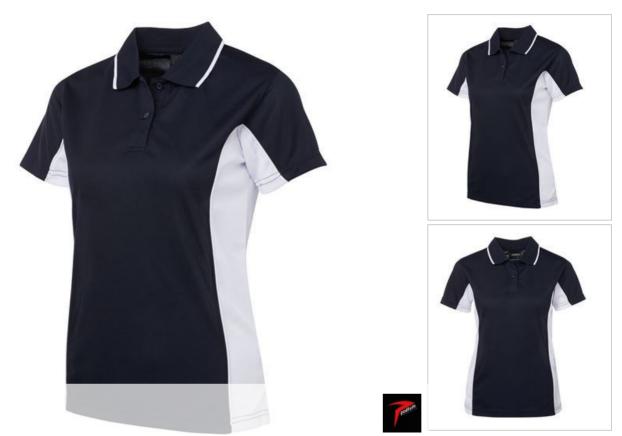

## LADIES CONTRAST POLO

A dynamic team look.

## Available Colours:

| Details                                                          | Sizing                            |      |                |         |      |                                   |     |                                   |         |      |
|------------------------------------------------------------------|-----------------------------------|------|----------------|---------|------|-----------------------------------|-----|-----------------------------------|---------|------|
| > 100% Polyester, 160gsm pique knit fabric                       | LADIES                            | 8    | 10             | 12      | 14   | 16                                | 18  | 20                                | 22      | 24   |
| > Podium Cool™ moisture wicking fabric designed to help keep you | BUST                              | 43.5 | 46             | 48.5    | 51   | 53.5                              | 56  | 58.5                              | 61      | 63.5 |
| cool and dry                                                     | <u>SP LENGTH</u>                  | 62   | 64             | 66      | 68   | 70                                | 72  | 73                                | 74      | 75   |
| > 2-button placket                                               |                                   |      |                |         |      |                                   |     |                                   |         |      |
| > Straight hem with side splits                                  |                                   |      |                |         | -0-  |                                   |     |                                   |         |      |
| > Open sleeve cuffs                                              |                                   |      |                |         |      |                                   |     |                                   |         |      |
| > Easy care fabric, Quick drying                                 |                                   |      |                |         |      |                                   |     |                                   |         |      |
| > Complies with standard AS/NZS 4399:1996 and AS/NZS 4399:201    | 7 Podium Cool<br>Moisture Wicking |      | Sun Protection |         |      | UPF Compliant<br>AS/NZS 4399:1996 |     | UPF Compliant<br>AS/NZS 4399:2017 |         |      |
| for UPF protection                                               | moratal e wicking                 | y J  | un Piote       | ouron . | Horn | 204035.1                          | 550 | HOT NEO 4                         | 099.201 | ,    |

> Classic fit