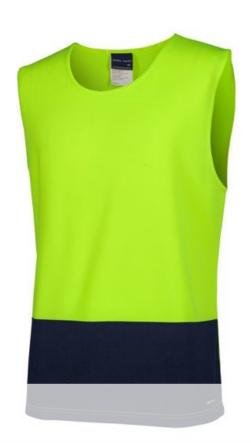

# HI VIS MUSCLE TOP

# 6HMT

Stay cool

#### Available Colours:

Lime/Navy

Orange/Navy

## Details

- > 100% polyester 160gsm micro mesh fabric
- JB's Dri™ moisture wicking fabric designed to help you keep cool and dry
- > Easy care, quick drying fabric
- Complies with AS/NZS 1906.4:2010 and AS/NZS 4602.1:2011 Day only
- > URBAN FIT