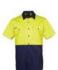

# HI VIS S/S 150G WORK SHIRT

# 6HWSS

Traditional S/S Work Shirt

## **Details**

- > 100% Cotton for 100% comfort in a 150gsm double pre-shrunk drill
- Complies with Standard AS/NZS 4399:2017 for UPF Protection (UPF 50+)
- Complies with Standards AS/NZS 1906.4:2010 and AS/NZS 4602.1:2011 Day Only
- Wide back neck yoke with concealed mesh, cooling gussets at underarms
- > Two front pockets with button-down flaps and pen insert
- > Contrast panel on front, back and collar
- > Curved hem with back tail styling
- > Two-piece collar