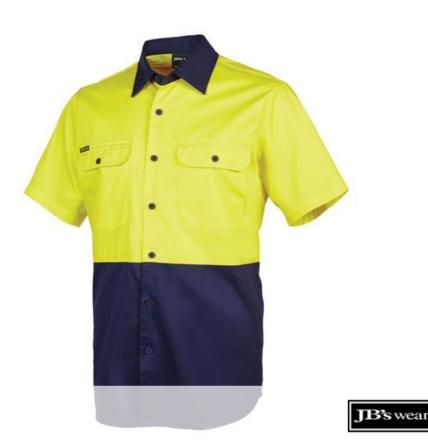

# HI VIS S/S 150G WORK SHIRT

# 6HWSS

Traditional S/S Work Shirt

#### Available Colours:

Yellow/Navy (UPF 50+)

## **Details**

- > 100% Cotton for 100% comfort in a 150gsm double pre-shrunk drill
- Complies with Standard AS/NZS 4399:2017 for UPF Protection (UPF 50+)
- Complies with Standards AS/NZS 1906.4:2010 and AS/NZS 4602.1:2011 Day Only
- Wide back neck yoke with concealed mesh, cooling gussets at underarms
- > Two front pockets with button-down flaps and pen insert
- > Contrast panel on front, back and collar
- > Curved hem with back tail styling
- > Two-piece collar