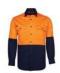

## Available Colours:

Orange/Charc

Orange/Navy (UPF 50+)

Yellow/Aqua

Yellow/Charco al (UPF 50+)

Yellow/Green

Yellow/Navy

## Details

- > 100% Cotton for 100% comfort in a 150gsm double pre-shrunk drill
- Complies with Standard AS/NZS 4399:2017 for UPF Protection ( UPF 50+)
- Complies with Standards AS/NZS 1906.4:2010 and AS/NZS 4602.1:2011 Day Only
- Wide back neck yoke with concealed mesh, cooling gussets at underarms
- > Two front pockets with button-down flaps and pen insert
- > Contrast panel on front, back, long sleeves and collar
- Curved hem with back tail styling
- > Two-piece collar
- > 8/9XL currently available in Orange/Navy, Yellow/Navy