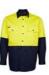

## HI VIS L/S 150G WORK SHIRT

## Details

- > 100% Cotton for 100% comfort in a 150gsm double pre-shrunk drill
- Complies with Standard AS/NZS 4399:2017 for UPF Protection ( UPF 50+)
- Complies with Standards AS/NZS 1906.4:2010 and AS/NZS 4602.1:2011 Day Only
- Wide back neck yoke with concealed mesh, cooling gussets at underarms
- > Two front pockets with button-down flaps and pen insert
- > Contrast panel on front, back, long sleeves and collar
- Curved hem with back tail styling
- > Two-piece collar
- > 8/9XL currently available in Orange/Navy, Yellow/Navy