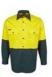

## Available Colours:

Orange/Charc

Orange/Navy (UPF 50+)

Yellow/Aqua

Yellow/Charco al (UPF 50+)

Yellow/Green

Yellow/Navy

## Details

- > 100% Cotton for 100% comfort in a 150gsm double pre-shrunk drill
- Complies with Standard AS/NZS 4399:2017 for UPF Protection ( UPF 50+)
- Complies with Standards AS/NZS 1906.4:2010 and AS/NZS 4602.1:2011 Day Only
- Wide back neck yoke with concealed mesh, cooling gussets at underarms
- > Two front pockets with button-down flaps and pen insert
- > Contrast panel on front, back, long sleeves and collar
- Curved hem with back tail styling
- > Two-piece collar
- > 8/9XL currently available in Orange/Navy, Yellow/Navy