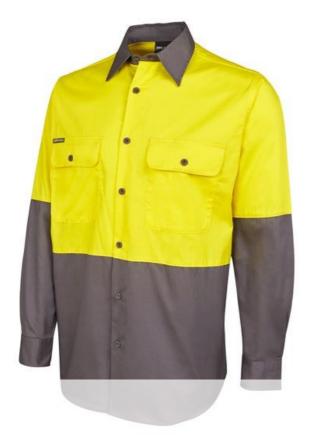

## HI VIS L/S 150G WORK SHIRT

## Details

- > 100% Cotton for 100% comfort in a 150gsm double pre-shrunk drill
- Complies with Standard AS/NZS 4399:2017 for UPF Protection ( UPF 50+)
- Complies with Standards AS/NZS 1906.4:2010 and AS/NZS 4602.1:2011 Day Only
- Wide back neck yoke with concealed mesh, cooling gussets at underarms
- > Two front pockets with button-down flaps and pen insert
- > Contrast panel on front, back, long sleeves and collar
- Curved hem with back tail styling
- > Two-piece collar
- > 8/9XL currently available in Orange/Navy, Yellow/Navy