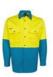

## Available Colours:

Orange/Charc

Orange/Navy (UPF 50+)

Yellow/Aqua

Yellow/Charco al (UPF 50+)

Yellow/Green

Yellow/Navy

## Details

- > 100% Cotton for 100% comfort in a 150gsm double pre-shrunk drill
- Complies with Standard AS/NZS 4399:2017 for UPF Protection ( UPF 50+)
- Complies with Standards AS/NZS 1906.4:2010 and AS/NZS 4602.1:2011 Day Only
- Wide back neck yoke with concealed mesh, cooling gussets at underarms
- > Two front pockets with button-down flaps and pen insert
- > Contrast panel on front, back, long sleeves and collar
- Curved hem with back tail styling
- > Two-piece collar
- > 8/9XL currently available in Orange/Navy, Yellow/Navy