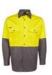

## Available Colours:

Orange/Charc

Orange/Navy (UPF 50+)

Yellow/Aqua

Yellow/Charco al (UPF 50+)

Yellow/Green

Yellow/Navy

## Details

- > 100% Cotton for 100% comfort in a 150gsm double pre-shrunk drill
- Complies with Standard AS/NZS 4399:2017 for UPF Protection ( UPF 50+)
- Complies with Standards AS/NZS 1906.4:2010 and AS/NZS 4602.1:2011 Day Only
- Wide back neck yoke with concealed mesh, cooling gussets at underarms
- > Two front pockets with button-down flaps and pen insert
- > Contrast panel on front, back, long sleeves and collar
- Curved hem with back tail styling
- > Two-piece collar
- > 8/9XL currently available in Orange/Navy, Yellow/Navy